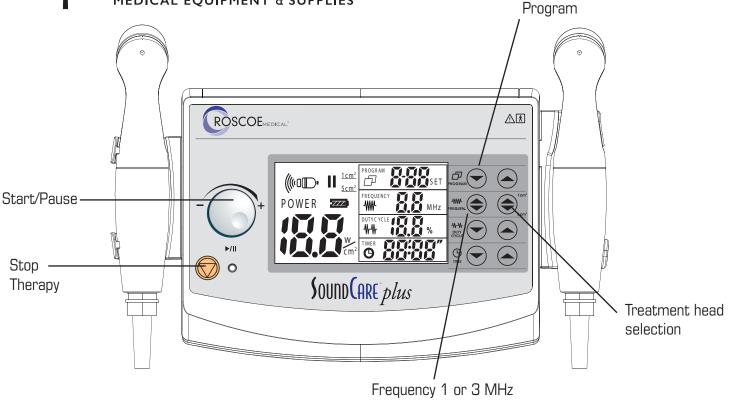

## **Quick Start Guide for SoundCare Plus**

STEP 1 - Use the ON/OFF button on side of the unit to power up. The unit will go through a pre-check before being ready for use.

STEP 2 - Select the program using the PROGRAM up and down buttons

 $\ensuremath{\mathsf{STEP}}\xspace 3$  - Modify the frequency (if required) using the Frequency button

STEP 4 - Modify the treatment head (if required) using the Treatment Head button

STEP 5 - To modify the burst or timer use their up and down arrows

 $\ensuremath{\mathsf{STEP}}\xspace 5$  -  $\ensuremath{\mathsf{Press}}\xspace$  the Start/Pause dial to begin the program, then spin dial to increase power.

You can end the treatment at any time by pressing the Stop Therapy button.