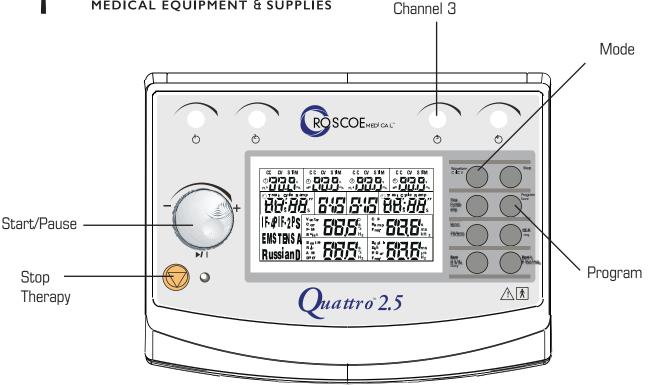

STEP 2 - Press MODE button, then spin Start/Pause dial to desired mode. Press down on selection dial to set that mode.

STEP 3 - Press PROGRAM button, then spin Start/Pause dial to desired program. Press down on Start/Pause dial to set that program. This also starts the program. If you want to PAUSE the program, press the dial again.

CUSTOMIZING PARAMETERS - If you want to modify any of the pre-set settings, select the desired parameter's button and use the Start/Pause dial to increase or decrease the value. **Please note**, depending on the program selected, not all of the parameters will be adjustable.

STEP 4 - By default, channel 1/2 is being set in the steps above. To set channel 3/4, press down on the Channel 3 button and repeat steps 2 & 3. This can be done during an existing therapy to treat a second patient.

STEP 5 - Spin the channel buttons to increase the intensity of each channel being used.

You can end the treatment at any time by pressing the Stop Therapy button.

For more details review the full manual or call Vitality Depot at 800.461.0100